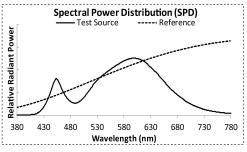

13.3 CRI and Associated CRI-based Colour Rendition Properties Test Source: Example (CIE 224) LED spectrum Notes: From CIE 2017 Colour Fidelity Index Calculator 1 nm - V.3(2017-07-15).xlsx Date / Time: Friday, December 7, 2018 12:55:53 PM

| Correlated Colour Temperature ( $T_{ m cp}$ ) in K | 3288    | CIE1931 chromaticity coordinate, x  | 0.4174 |
|----------------------------------------------------|---------|-------------------------------------|--------|
| Distance to Blackbody Locus ( $D_{\mathrm{uv}}$ )  | -0.0003 | CIE1931 chromaticity coordinate, y  | 0.3957 |
| General Colour Rendering Index (R <sub>a</sub> )   | 80      | CIE1976 chromaticity coordinate, u' | 0.2415 |
| Colour Gamut Index (G <sub>a</sub> )               | 93      | CIE1976 chromaticity coordinate, v' | 0.5151 |









# 4 2 1 + 5 8

Colour-shift graphic





To satisfy the needs of the lighting industry, it was felt that GLA must publish the CRI-based measures defined by CIE DR 1-68. These measures are a straightforward extension of the CRI method defined in CIE 13.3 and consistent with the Japanese Industry Standard JIS Z 8726-1990, "Method of Specifying Colour Rendering Properties of Light Sources". The new measures include a colour gamut index  $(G_a)$ , chroma indices  $(C_i)$ , hue-angle changes  $(\Delta h_i)$ , and a colour shift graphic, which may help explaining why object colours can still appear differently when illuminated under light sources with the same R<sub>a</sub> value. China is in the process of including these measures in their CRI-update document (GB/T 5702)

To ensure glob