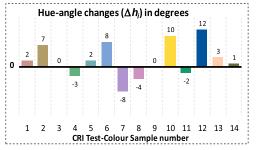

# BAJAJ EYE CARE RANGE

CCT 5000K\*,
Horizontal day light

WIDE COLOUR SPECTRUM\*,
Less visual fatigue

3.5 kV SURGE PROTECTION

**LED Lamp -** Power: 9W | CCT: 5000K | End Cap: B22D | Beam Angle: >120° **LED Batten -** Power: 20W | CCT: 5000K | Beam Angle: >120°

\*Results as per 3<sup>rd</sup> party test lab testing.