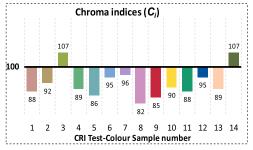

# BAJAJ EYE CARE RANGE

CCT 5000K\*,
Horizontal day light

WIDE COLOUR SPECTRUM\*,
Less visual fatigue

3.5 kV SURGE PROTECTION

**LED Lamp -** Power: 9W | CCT: 5000K | End Cap: B22D | Beam Angle: >120° **LED Batten -** Power: 20W | CCT: 5000K | Beam Angle: >120°

\*Results as per 3<sup>rd</sup> party test lab testing.