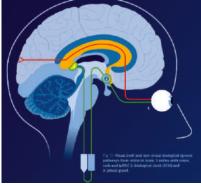

n a hundred million light-sensitive nerve endings of two types, which because of their shape, are called 'rods' and 'cones'. The rods and cones connect to the brain via ganglion cells and nerve fibres.

The unique properties of the eye - sensitivity over an enormous lighting-level and the ability to distinguish between up to thousands of colors - are obtained between the highly specialized cones and rods. The rods are highly light-sensitive

A Citing moude

I Collina Gross adaption

I Horizona

Reference

A Autorized charging

A Allerized Collina (Autorized)

B Allerized Charging

A Citing moude

I Station Collina (Autorized)

B Allerized Charging

A Citing moude

I Station Charging

I Station Charging

I Station consistency

I Collina (Autorized)

I Collin

Figure: Cross Section of Eye1



Figure 2: Visual (red) and non-visual biological (green) pathways from retina to brain. 1: Retina with cones, rods and ipRGC 2: biological clock (SCN) and 3. Pineal gland1

and are principally responsible for the detection of rough shapes and movement but cannot distinguish colors. Cones, on the other hand, are less sensitive to light, but can distinguish colors. They also enable us to see fine detail.

At very low lighting levels (less than moonlight) the sensitivity of the cones is so low that they do not function. Vision is then by rods only and is termed scotopic vision. The cones take over completely at lighting levels greater than some 3cd/m² (somewhat brighter than a lit motorway). This vision is then known as photopic vision.

Along with rods and cones cells, our eyes also have a