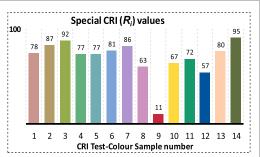

.3 CRI and Associated CRI-based Colour Rendition Properties Test Source: Example (CIE 224) LED spectrum Notes: From CIE 2017 Colour Fidelity Index Calculator 1 nm - V.3(2017-07-15).xlsx Date / Time: Friday, December 7, 2018 12:55:53 PM

| Correlated Colour Temperature ( $T_{ m cp}$ ) in K | 3288    | CIE1931 chromaticity coordinate, x  | 0.4174 |
|----------------------------------------------------|---------|-------------------------------------|--------|
| Distance to Blackbody Locus ( $D_{\mathrm{uv}}$ )  | -0.0003 | CIE1931 chromaticity coordinate, y  | 0.3957 |
| General Colour Rendering Index (R <sub>a</sub> )   | 80      | CIE1976 chromaticity coordinate, u' | 0.2415 |
| Colour Gamut Index (G <sub>a</sub> )               | 93      | CIE1976 chromaticity coordinate, v' | 0.5151 |









# 4 2 1 + 5 8

Colour-shift graphic





To satisfy the needs of the lighting industry, it was felt that GLA must publish the CRI-based measures defined by CIE DR 1-68. These measures are a straightforward extension of the CRI method defined in CIE 13.3 and consistent with the Japanese Industry Standard JIS Z 8726-1990, "Method of Specifying Colour Rendering Properties of Light Sources". The new measures include a colour gamut index  $(G_a)$ , chroma indices  $(C_i)$ , hue-angle changes  $(\Delta h_i)$ , and a colour shift graphic, which may help explaining why object colours can still appear differently when illuminated under light sources with the same R<sub>a</sub> value. China is in the process of including these measures in their CRI-update document (GB/T 5702)

To ensure global