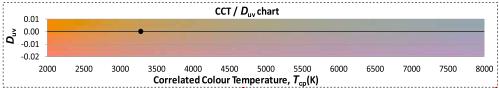

# BAJAJ EYE CARE RANGE

CCT 5000K\*,
Horizontal day light

WIDE COLOUR SPECTRUM\*,
Less visual fatigue

3.5 kV SURGE PROTECTION

**LED Lamp -** Power: 9W | CCT: 5000K | End Cap: B22D | Beam Angle: >120° **LED Batten -** Power: 20W | CCT: 5000K | Beam Angle: >120°

\*Results as per 3<sup>rd</sup> party test lab testing.