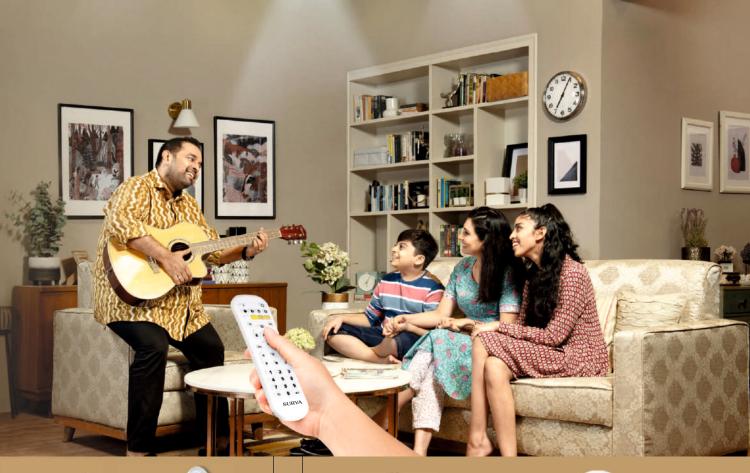

# LEDVANCE BIOLUX HUMAN CENTRIC LIGHTING

LIGHTING THAT FOCUSES ON WELL-BEING

TO DOWNLOAD LEDVANCE SMART<sup>+</sup> WIFI APP SCAN THE QR CODE

**LEDVANCE PRIVATE LIMITED** 