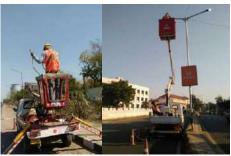

We have trained over 700 field personnel for EESL in Street Light National Program (SLNP) across India in the past 1 year. We have also conducted health and safety programs for EESL and industry personnel.

#### **Programs Offered:**

- 1 Streetlight Installation and Maintenance Training **Program for Streetlight Technicians/Supervisors:** Introduction to Lighting and Lighting Industry • Basics of Road Lighting and Design • Installation and Commissioning · Operation and Maintenance · Site Safety · Health and Safety • Field Demonstration and Practical Training
- 2 Solar Streetlight Installation and Maintenance: Introduction to Energy • Overview of Solar Power and Lighting • PV Technology • Battery Technology Lighting and its Design • Installation and Commissioning • Operation and Maintenance • Health and Safety • Field Demonstration and **Practical Training**