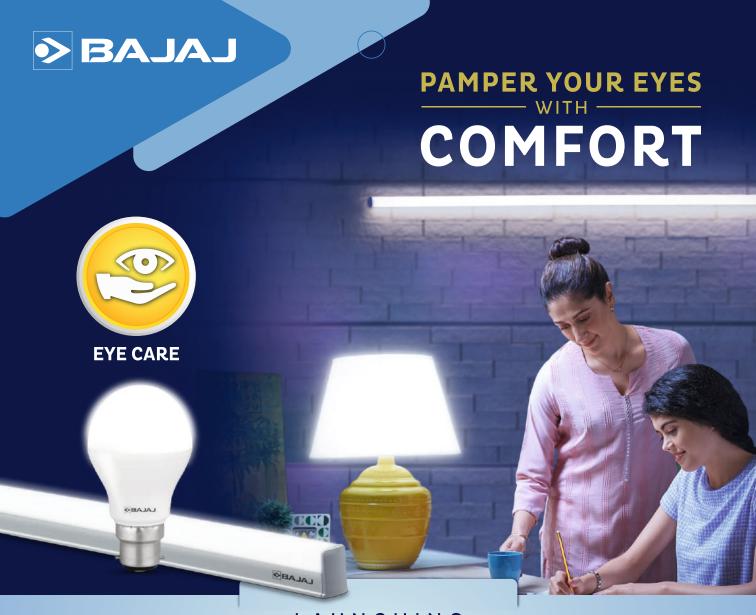

# BAJAJ EYE CARE RANGE

CCT 5000K\*,
Horizontal day light

WIDE COLOUR SPECTRUM\*,
Less visual fatigue

3.5 kV SURGE PROTECTION

**LED Lamp -** Power: 9W | CCT: 5000K | End Cap: B22D | Beam Angle: >120° **LED Batten -** Power: 20W | CCT: 5000K | Beam Angle: >120°

\*Results as per 3<sup>rd</sup> party test lab testing.