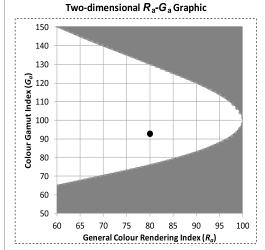

# BAJAJ EYE CARE RANGE

CCT 5000K\*,
Horizontal day light

WIDE COLOUR SPECTRUM\*,
Less visual fatigue

3.5 kV SURGE PROTECTION

**LED Lamp -** Power: 9W | CCT: 5000K | End Cap: B22D | Beam Angle: >120° **LED Batten -** Power: 20W | CCT: 5000K | Beam Angle: >120°

\*Results as per 3<sup>rd</sup> party test lab testing.