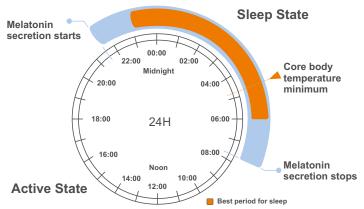

and dark. This light-dark rhythm regulates quite a few bodily processes, for example, the sleep-wake rhythm, the rhythm in body temperature and heart rate, and the rhythm according to

which certain hormones are produced. These 24-hour rhythms are called circadian rhythms. This light-dark mechanism controls the hormones cortisol and melatonin over the course of the day and night. These hormones (cortisol: the "energy hormone", and melatonin: the "sleep hormone") play an important role in regulating our degree of alertness and sleep. Cortisol, amongst other things, increases blood sugar to give the body energy. Cortisol levels increase in the morning, then decrease gradually but remain at a sufficiently high level to give sufficient energy over the course of the day, falling finally to a



Figure 3: Schematic representation of our body clock cycle<sup>2</sup>

minimum at midnight. The level of melatonin, the sleep hormone, drops in the morning, reducing sleepiness.

ipRG cells are responsible for the synchronization of the pineal gland to the light-dark cycle. The pineal gland uses and sends information to regulate the production of these hormones as needed in the different stages of the day, modifying our physical and neurobehavioral capacities and the regulation of body temperature. It is also responsible for entraining our circadian system with the natural day-night cycle.

Let us see how different lights effect human body:

Normally, light comes in every day to adjust our melatonin secretion and so reset our sleep/wake clock. The circle of Figure 3 helps to show when t