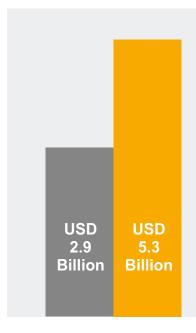

r the UV Disinfection System

The global UV disinfection equipment market size is projected to grow from USD 2.9 billion in 2020 to USD 5.3 billion by 2025 at a CAGR of 12.3% from 2020 to 2025. Key factors fueling the growth of this market include increasing demand for UV disinfection equipment due to threats of infectious diseases, and long life and lower power consumption of LED-based UV disinfection equipment.

UV disinfection equipment can employ single or multiple UV lamps depending on its function. The decreased operating cost of UV disinfection equipment due to the adoption of UV LED has fueled the growth of the market. The high reliability of UV disinfection equipment with UV lamps is expected to drive the

#### **Attractive Opportunities in the UV disinfection equipment Market**



#### CAGR

#### 12.3%

- The UV disinfection equipment market is projected to grow from USD 2.9 billion in 2020 to USD 5.3 billion by 2025, at a **CAGR of 12.3%**
- Increasing threat of infectious diseases is expected to drive the market growth over the forecast period.
- The market for municipal segment is projected to grow at the highest CAGR during the forecast period.

market further.

#### **UVC Performance**

The performance of a UVC germicidal irradiance depends on the correct design calculations with proper derating and life estimations followed by thorough evaluation through testing and verification. The performance as per the claim of the manufacturer has to be maintained with sufficient reliability over the declared life class of the product. Any failure mode will expose the c