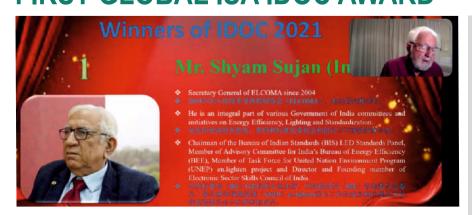

# SHYAM SUJAN WINS FIRST GLOBAL ISA IDOC AWARD

In the recently held Award Ceremony of ISA, Prof. Warren Julian, council member of International Solid State Lighting Alliance (ISA), announced the awards for the laureates of IDOC 2021. The IDOC awards were established by the ISA in its 12th Executive Member meeting, with an aim to promote the global SSL sustainable development by recognizing

Announcing the 6 winners of these global awards, Mr. Shyam Sujan received highest scores and ranking. Expressing his appreciation of Mr Sujan's efforts in promoting energy efficiency in India and also serving the Lighting Industry as a visionary he said that "Mr. Shyam Sujan (India) is the Secretary General of ELCOMA since 2004. He is an integral part of various Government of India committees and initiatives on Energy Efficiency, Lighting and Standardization including a stint as the Chairman of the Bureau of Indian Standards (BIS) LED Standards Panel from 2012 to 2015, Member of Advisory Committee for India's Bureau of Energy Efficiency (BEE), Member of Task Force for United Nation Environment Program (UNEP) enlighten project and Director and Founding member of Electronic Sector Skills Council of India".

Briefly outlining Mr Sujan's achievements, Prof Julian stated that "Mr. Sujan has played a very important role in bringing efficient Lighting technology to India and was instrumental in introducing CFL technology in 2004 and LED Technology in 2010 to India. He was instrumental in securing the growth of manufacturing of CFL Lamps in India, from 20 million pieces in 2004 to 600 million pieces per annum in 2008. The Vision 2020 and Vision 2024 documents created by Mr. Sujan and presented to the Government of India led to one of the largest LED Retrofit programs in the world with over 1.2 billion LED lamps and 30 million LED Street Lights installed and distributed which led to power saving of more than 50000 MW. He is also championing the cause of local manufacturing in India and has secured commitment from the Indian Lighting Industry to manufacture at least 80% of electronic components in India and export more than 40% of