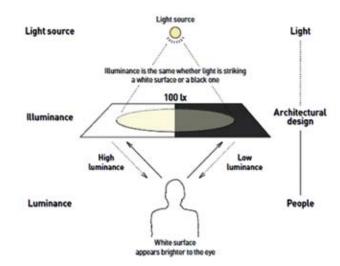

One such interesting development in terms of LED lighting is also the introduction of a new light measurement index called FEU- a Panasonic unique index developed from its collaboration with Ritsumeikan University. The theory of this index is based on science and presented at the Illuminating engineering Institute of Japan. Panasonic LED thus aims to create a more pleasant and fulfilling lighting environment that also saves energy through highly efficient lighting design. It also intends to effectively incorporate the increasingly diverse light sources, including indirect and architectural lighting.

As shown in the diagram, the unit "lux" (symbol: "lx") is used to measure illuminance (objective brightness of a planar surface) and indicates the amount of light illuminating a surface (i.e. a part of the architectural environment such as a floor or desktop), but it does not accurately convey the way the human eye perceives brightness. Meanwhile, luminance measures the total amount of light emitted from surfaces including reflections, etc., and a very different reading is taken depending on whether the surface in question is white or black, just as the human eye perceives a white surface as much brighter than a black one.

Focusing on measuring luminance, and delving into emotional and psychological aspects as well, we sought to express the human sense of brightness quantitatively and bind lighting, architectural spaces, and their human inhabitants in one

seamless whole. The result of this endeavor is the "Feu" index of the human sense of space brightness. Application of this index enables design of the atmosphere of a space based on quantitative measurement.