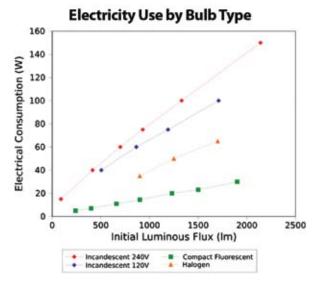

#### 5. THE OTHER ADVANTAGE OF FLUORESCENT LAMPS

In fact Fluorescent Lamps that use mercury are more environment friendly than Incandescent Lamp. The chart below shows how an Incandescent Lamp sends more mercury into atmosphere than CFL. The power generated through coal fired plants to burn the bulb send out at least 10 mg into atmosphere. On the other side, if a CFL lamp uses 4 mg Hg, it consumes power equivalent to 2.4 mg into the atmosphere.

# The figures below explain the difference

# Mercury emissions by light source evaluated over a five-year life