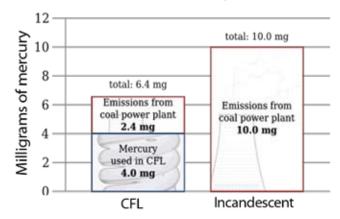

#### 5. THE OTHER ADVANTAGE OF FLUORESCENT LAMPS

In fact Fluorescent Lamps that use mercury are more environment friendly than Incandescent Lamp. The chart below shows how an Incandescent Lamp sends more mercury into atmosphere than CFL. The power generated through coal fired plants to burn the bulb send out at least 10 mg into atmosphere. On the other side, if a CFL lamp uses 4 mg Hg, it consumes power equivalent to 2.4 mg into the atmosphere.

# The figures below explain the difference

# Mercury emissions by light source evaluated over a five-year life