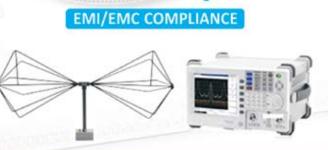

# Photometry Testing for wide range of Lighting Products using Global Class C-Type Goniophotometer

BTHPL has the accredited test facilities to test wide range of LED Lamps and Luminaires including Street Light, TFLs, Flood Lights, Lighting channels as per IS/IEC Standards, IESNA, LM 79, LM 80

CFL/LED: Safety/Performance

Luminaire : General & Street Lights

Electrical & Photometry Measurements : SSL **BTHPL Specialization** 

EMI/EMC Compliance

Solid State Lighting (LED) Products

**Electronic Ballasts and TFLs** 