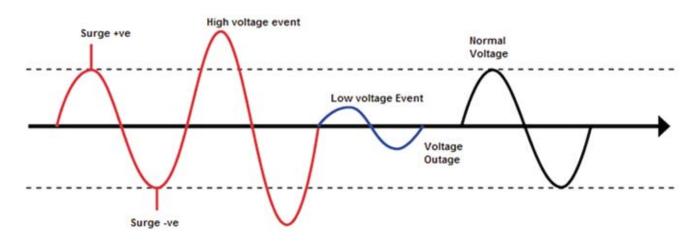

The findings are quite interesting. The power fed to Indian consumer is full of fluctuation. We observe voltage events as low as 140V and as high as 300 Volts. There have been some incidences of power being more than 400VAC. This happens due to loose contact in Neutral wire connection causing Phase to Phase supply applied to driver. Such cases are generally observedat sites under commissioning, or older installations where preventive maintenance is not carried out. To handle such wide voltage fluctuation special care has to be taken in drivers. In some cases voltage outages are observed in other words they are also called voltage cuts. This can cause flicker for that instance.

Another big threat to the driver is presence of surges and fast transits on mains supply. Fast transits are very high voltage, in range of 3~4KV, low energy

superimpositions on mains supply, mainly responsible for causing malfunction in microcontrollers in driver. Controller IC controls function of driver and responsible for all critical parameters such as LED current control. Flicker free operation, THD, Power factor correction etc. Surges are high voltage, in range of 3~4KV, high energy superimpositions on mains supply. Surges do cause permanent damage to drivers, results in burning of controller IC, MOSFETs, and LEDs. This cause Luminaire non workable much before estimated lifetime causing huge loss in terms of loos of work due to non-availability of light and replacement cost of luminaire.

The root cause of the situation lies in the way of usage of electricity. Most of the heavy inductive loads installed without compensation capacitors generate electrical surges. In case there is no surge arrestor or filter is installed in between supply line and load the surge freely transmitted to power cables and affect nearby sensitive electrical devices such as LED drivers. Surges come through lightning and other natural events but occurrence of such events is comparatively negligible in Indian continent. Many low power electronic gadgets do not have active power factor correction. Presently, use of such product is significantly increased. In lighting a low cost lamp fitting typically below 25 Watt was generally without active power factor correction circuit had low Power factor of 0.5 & 150% Athd. Usage of such lamps