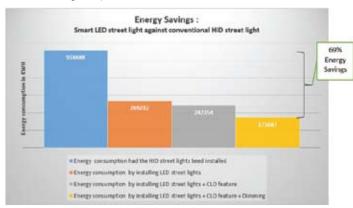

#### **Ouantitative Benefits:**

- Lighting Levels: The Voltana 5 luminaire delivers and directs substantial light to achieve the lighting parameters of the A1 type road. (Avg. 30 Lux or more, Overall Uniformity of more than 40% and Transversal Uniformity of more than 33%).
- 2. Substantial Power savings: As the installation was a Greenfield one (fresh installation), the energy savings below are arrived assuming the fact that if an equivalent HID luminaire would have been installed in place of the installed LED luminaire with controls.

- One a one basis the LED luminaire of 212 W provides the above lighting levels which otherwise would have taken a 400W HID luminaire, leading to an energy saving of over 52%.
- Constant Lumen Output (CLO) To comply with required lighting levels, newly installed lamps emit more light than necessary in order to take into account the further depreciation of the flux. The Constant Light Output (CLO) feature eliminates over-lighting and autonomously compensates the depreciation. Thus, in the initial years the luminaires are dimmed to a level so that they emit just that amount of flux that meets the designed lighting levels. Here, an additional savings of 8 to 10% is likely over and above the basic power savings.
- Dimming Profiles The Luminaires have a dimming profile as per the following schedule. From Sunset to 12:00 am: 80%, 12:00 am to 5:00 am: 60%, 5:00 am to sunrise: 80% of Luminaire Wattage. This has been enabled by the smart controls part of the luminaire which further leads to an additional saving of during non-peak traffic hours of 25%.

Fig 2.69% Power Savings against conventional HID Street Light Energy savings due to different features of LED Street Light enabled with SMART Control System Owlet