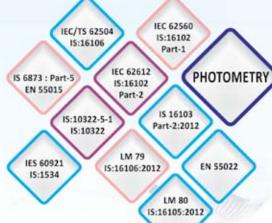

# Photometry Testing for wide range of Lighting Products using Global Class C-Type Goniophotometer

BTHPL has the accredited test facilities to test wide range of LED Lamps and Luminaires including Street Light, TFLs, Flood Lights, Lighting channels as per IS/IEC Standards, IESNA, LM 79, LM 80