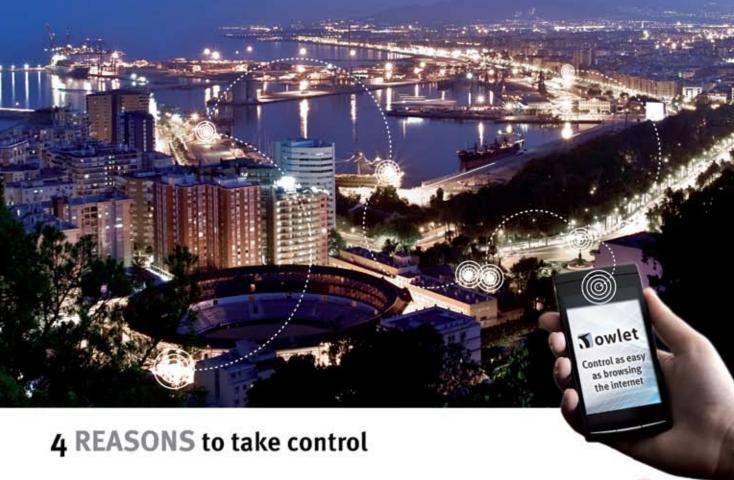

# PROJECT SHOWCASE: KESELEC SCHRÉDER DOES SMART LIGHTING FOR AGAR ROAD, UJJAIN

Ujjain, near Indore, in Madhya Pradesh is an ancient and historical city that is 5000 years old. In addition to being the one of the largest holy cities in the country, Ujjain exerts a significant impact upon commerce, finance, media, art, fashion, research, technology, education, and entertainment. Ujjain has also been selected as one of the hundred Indian cities to be developed as a smart city under PM Narendra Modi's flagship Smart Cities Mission.

In the month of April, the city will host the Simhastha, KumbMela, a mass Hindu Pilgrimage held once in twelve years. With large number of people expected to visit the city, the authorities planned to improve and upgrade the road infrastructure including the street lighting.

Keselec Schreder was happy to have supplied and commissioned the Voltana 5 LED luminaires integrated with the OWLET light management system on one of the most prestigious Agar Road in heart of Ujjain city. The decision to adopt LED Technology with SMART Controls would reap substantial benefits as captured below.

Fig 1. Keselec Schreder's Voltana 5 LED Street Light Luminaire

# **Qualitative benefits:**

The Owlet Interoperable networkis a complete telemanagement system with user-friendly interface. It is a unique combination of future oriented technologies and an easy-to-use web interface. It provides advanced solutions to operate a lighting installation remotely from anywhere in the world.

> Remote access: The lighting network is managed through the internet via a simple web browser. Each individual light point can be controlled at any time. Thanks to bi-directional communication,

- operating status, energy consumption and possible failures can be monitored remotely by the Municipal engineers
- Security: The advanced Owlet Nightshift system provides secured data storage and a back-up. The system uses bank grade security mechanisms to encrypt data while using standard web browsers.
- Reporting & Ease of Maintenance: Events are stored in the database with an exact time stamp and geographical location. The reports can be pre-defined or customized to focus on the most interesting information. This feature provides an efficient alarm and asset management to prevent small failures developing into major problems and to detect vandalism or theft.

Fig 3. Google Map Integration Feature – Each luminaire has an address of its own on the street name with exact location.

Instant Alarm Management: Failures are recorded, identified and localised in real-time. Information can be automatically sent to operators by a mobile telephone call, SMS or mail.