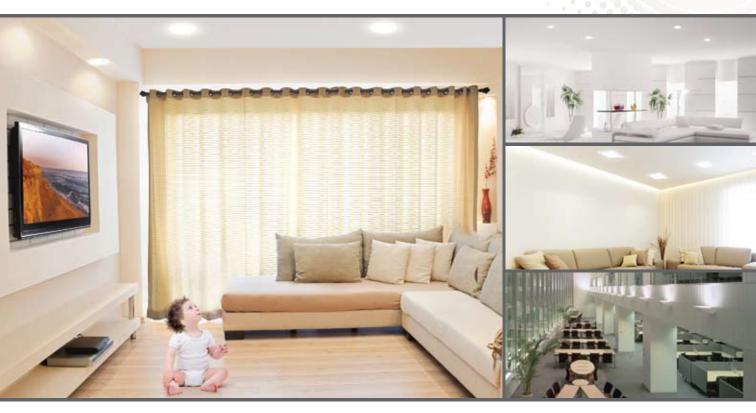

Make every detail of your living space come alive with great light quality and a wide range of options.

A full range of square and round down lighters across all wattages gives perfection in symmetry and design.

Now you can choose just the right kind of LED light to complement your aesthetic taste.

Energy savings upto 60% | Upto 50000 hours life | No UV & IR Radiation | Zero Mercury Superior heat sink design | Driver with inbuilt protection