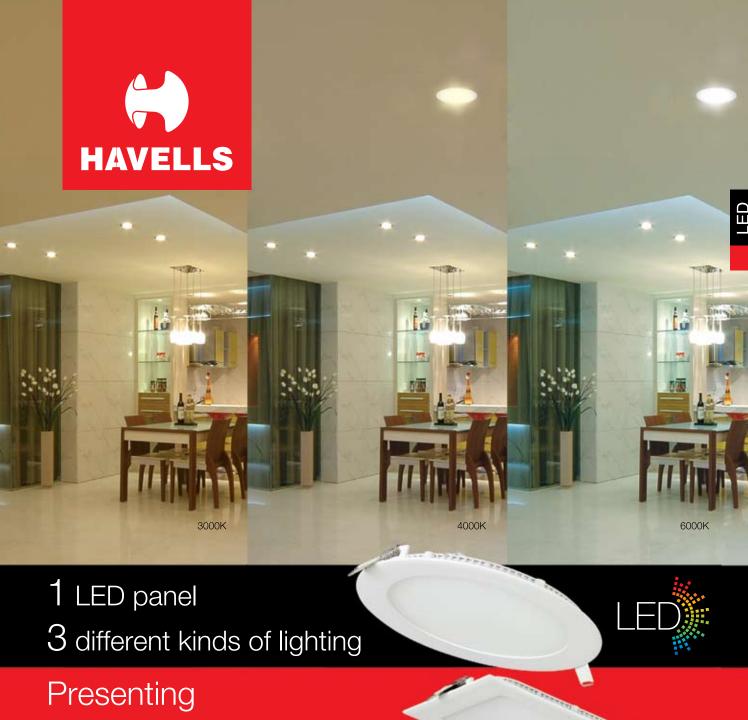

# Tryica 3 in 1 LED Panel

- Ultra slim, compact LED panel with unique three varying light colour (3000K, 4000K & 6000K colour temperature)
- Light colour can be changed simply by switching OFF & ON
- Available in 12W, 16W