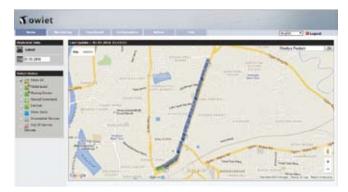

# **Qualitative benefits:**

The Owlet Interoperable networkis a complete telemanagement system with user-friendly interface. It is a unique combination of future oriented technologies and an easy-to-use web interface. It provides advanced solutions to operate a lighting installation remotely from anywhere in the world.

> Remote access: The lighting network is managed through the internet via a simple web browser. Each individual light point can be controlled at any time. Thanks to bi-directional communication,

- operating status, energy consumption and possible failures can be monitored remotely by the Municipal engineers
- Security: The advanced Owlet Nightshift system provides secured data storage and a back-up. The system uses bank grade security mechanisms to encrypt data while using standard web browsers.
- Reporting & Ease of Maintenance: Events are stored in the database with an exact time stamp and geographical location. The reports can be pre-defined or customized to focus on the most interesting information. This feature provides an efficient alarm and asset management to prevent small failures developing into major problems and to detect vandalism or theft.

Fig 3. Google Map Integration Feature – Each luminaire has an address of its own on the street name with exact location.

Instant Alarm Management: Failures are recorded, identified and localised in real-time. Information can be automatically sent to operators by a mobile telephone call, SMS or mail.

Fig 4. User Interface – Web portal for Laptop/PC and app for Phones & Tablets.

➤ Data management: All the feedback of the lighting scheme is stored in a MySQL database making the data available for long